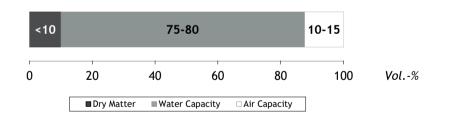

## Physical Data:

(according to EN 13 041)

| Trays: | Additional Comments:                                                                                                                                                                                                                                                                                                       | Plants:                                           |
|--------|----------------------------------------------------------------------------------------------------------------------------------------------------------------------------------------------------------------------------------------------------------------------------------------------------------------------------|---------------------------------------------------|
|        | All substrate components comply with the regulation (EC) No 834/2007 and its detailed rules for implementation (EC) No 889/2008, appendix I, approved by Ecocert <sup>®</sup> . TerrAktiv <sup>®</sup> green compost is from in-house production. During composting there are two treatments with biodynamic preparations. | Vegetable young plants<br>Ornamental young plants |