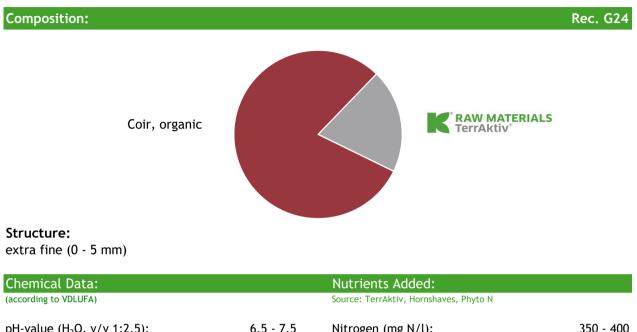

## Bio Tray Substrate (Bio Traysubstrat)

Peat free

| pH-value (H <sub>2</sub> O, v/v 1:2.5): | 6.5 - 7.5 | Nitrogen (mg N/l):                 | 350 - 400 |
|-----------------------------------------|-----------|------------------------------------|-----------|
| Salt level (g/l, v/v 1:3.6):            | 1.0 - 1.8 | Mineralised N (mg N/l)*            | 80 - 120  |
|                                         |           | Phosphorus (mg $P_2O_5/l$ ):       | 200 - 300 |
| Fertiliser                              | kg/m³     | Potassium (mg K <sub>2</sub> O/l): | 400 - 600 |
| Hornshaves                              | 2.0       | Magnesium (mg Mg/l):               | 100 - 200 |
| Phyto N                                 | 1.0       | * available on delivery            |           |