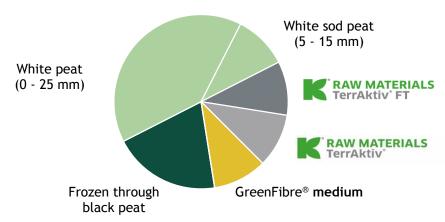

## **ProLine Herb Substrate**

Composition: Rec. 693

Structure:

medium (0 - 25 mm)

| Chemical Data:                          |           | Nutrients Added:                             |           |
|-----------------------------------------|-----------|----------------------------------------------|-----------|
| cording to VDLUFA)                      |           | Source: TerrAktiv FT, TerrAktiv, horn shaves |           |
| pH-value (H <sub>2</sub> O, v/v 1:2.5): | 6.0       | Nitrogen (mg N/l):                           | 650       |
| Salt level (g/l as KCl):                | 1.0 - 1.5 | Mineralised N (mg N/l)*                      | 80 - 120  |
|                                         |           | Phosphorus (mg $P_2O_5/l$ ):                 | 150 - 200 |
| Fertiliser                              | kg/m³     | Potassium (mg K <sub>2</sub> O/l):           | 300 - 400 |
| Horn shaves                             | 4.5       | Magnesium (mg Mg/l):                         | 100 - 150 |
|                                         |           | * available on delivery                      |           |
|                                         |           | with all necessary trace elements            |           |