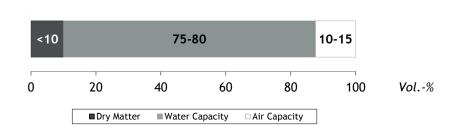

| Nitrogen (mg N/l):                           | 650       |
| Salt level (g/l as KCl):                | 1.0 - 1.5 | Mineralised N (mg N/l)*                      | 80 - 120  |
|                                         |           | Phosphorus (mg $P_2O_5/l$ ):                 | 150 - 200 |
| Fertiliser                              | kg/m³     | Potassium (mg K <sub>2</sub> O/l):           | 300 - 400 |
| Horn shaves                             | 4.5       | Magnesium (mg Mg/l):                         | 100 - 150 |
|                                         |           | * available on delivery                      |           |
|                                         |           | with all necessary trace elements            |           |

## Physical Data:

(according to EN 13 041)



## Pot Size: Additional Comments: All substrate components comply with the regulation (EC) No 834/2007 and its detailed rules for implementation (EC) No 889/2008, appendix I, approved by Ecocert®. TerrAktiv® green compost and GreenFibre are from in-house production. During composting there are two treatments with biodynamic preparations. Pot herbs Vegetable young plants Pepper Cucumber

The carbon footprint for this product is available on request. Send us an e-mail including order and recipe number to pcf@klasmann-deilmann.com. Find out more at www.klasmann-deilmann.com/sustainability.

Variation limits according guidelines of the quality assurance association Growing Media for Plant cultivation RAL.

All product information which we provide has been prepared by us to our best knowledge