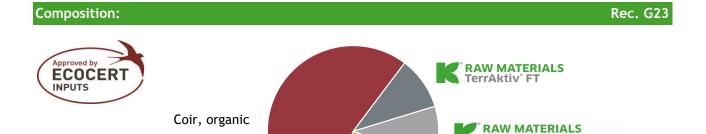

## Physical Data:

(according to EN 13 041)

| Pot Size: | Additional Comments:                                                                                                                                                                                                                                                                                                                                                                   | Plants:                         |
|-----------|----------------------------------------------------------------------------------------------------------------------------------------------------------------------------------------------------------------------------------------------------------------------------------------------------------------------------------------------------------------------------------------|---------------------------------|
| 9 - 13 cm | All substrate components comply with the regulation (EC) No 834/2007 and its detailed rules for implementation (EC) No 889/2008, appendix I, approved by Ecocert®. TerrAktiv® green compost is from inhouse production. During composting there are two treatments with biodynamic preparations. TerrAktiv® FT is a fermented wood fibre especially produced for biologic culitvation. | Pot plants<br>Ornamental plants |