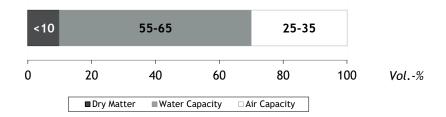

## Physical Data:

(according to EN 13 041)

| Pot Size: | Additional Comments:                                                                                                                                                                                                                                                                                                                                                                   | Plants:                         |
|-----------|----------------------------------------------------------------------------------------------------------------------------------------------------------------------------------------------------------------------------------------------------------------------------------------------------------------------------------------------------------------------------------------|---------------------------------|
| 9 - 13 cm | All substrate components comply with the regulation (EC) No 834/2007 and its detailed rules for implementation (EC) No 889/2008, appendix I, approved by Ecocert®. TerrAktiv® green compost is from inhouse production. During composting there are two treatments with biodynamic preparations. TerrAktiv® FT is a fermented wood fibre especially produced for biologic culitvation. | Pot plants<br>Ornamental plants |